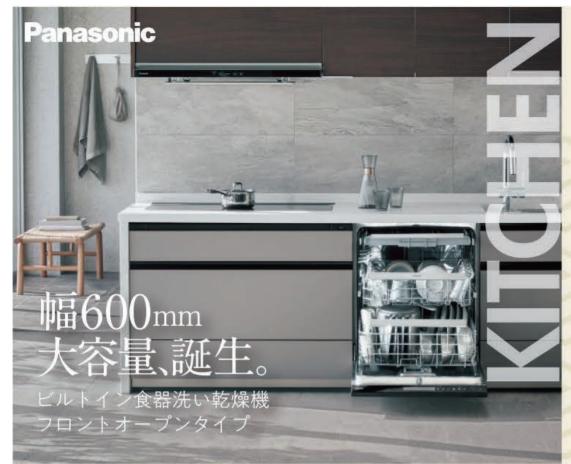

#### 家具のような美しさと、 日本が求める清潔さを。

空間に溶け込む美しい納まり、高い洗浄力 かつ大容量の食器洗い乾燥機が新登場。調理 から後片付けまで、求められる高い機能を凝 縮し、キッチンがさらに進化しました。

本年もよろしくお願いいたします

Hppy New Year

旧年中はお世話になりました

や空間の印象を引き締め、安定感や落ち着きを感 じる「ブラック」。住まわれる方の個性を表現する、 お望みのインテリアづくりを実現できます。