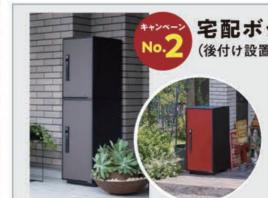

# 宅配ボックス コンボライト

(後付け設置用)

提案商品 【DIY で簡単スピード設置】

- COMBO-LIGHT
- ・据え置き (接着施工可)
- <特徴>
- 接着施工で簡単取付け
- カラーバリエーション豊富

他にもたくさんの

施工事例・最新情報がございます

・2 段使い可

食器洗い乾燥機